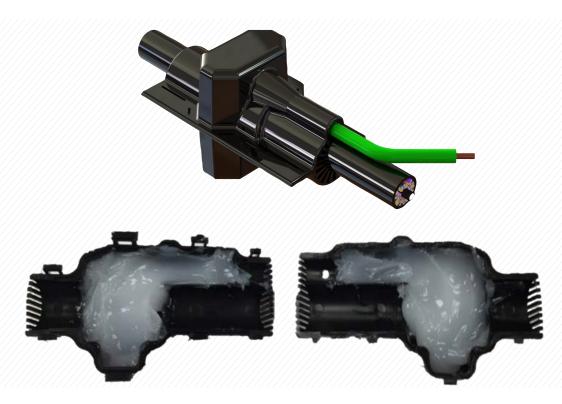

## IDC BOND CLAMP ENCLOSURE

## FIBER OPTIC CABLE CONNECTOR ENCLOSURE

Extend the longevity of IDC Bond Clamp and cable through the utilization of an enclosure. Enclosures are suitable for use with the IDC Bond Clamp's and encapsulate it within a dielectric gel, decreasing probability of water and moisture from degrading connectivity and building up within the cable sheath. Increase the longevity of your network infrastructure in spite of harsh and inclement weather with the IDC Bond Clamp and enclosure.

## **FEATURES AND BENEFITS**

- · Dielectric gel filled for waterproofing.
- · Impact resistant for direct burial
- Suitable for use with cables utilizing the IDC Bond Clamp Medium (.48"-.79") and Large (.80"-1.3").