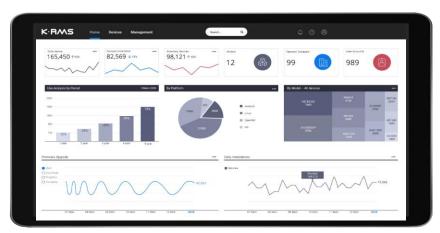

# **Management Console**

[Dashboard]

[Device Information]

[Device Network]

[Firmware & Application Updates]