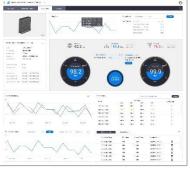

### **Device monitoring**

KRMS discovers device information and keeps track of device performance including on/off status, hardware, network and more.

### Software management

KRMS enables remote software(firmware) update, and this keeps devices up to date.