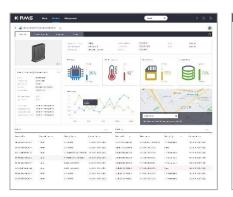

### **Device monitoring**

KRMS discovers device information and keeps track of device performance including on/off status, hardware, network and more.