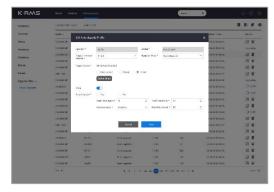

## **Group management**

Group management helps the mass operation both at the individual device and multi-device level in the filed.

#### **Device control**

Device control features will be beneficial to service providers by raising operational efficiency.